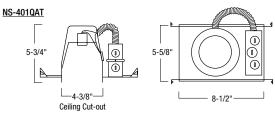

# HOUSING DIMENSIONS

#### NSIC-401QAT

NSR-404QAT

| Frosted Flat Lens with Square Trim                         |              |                                       |             |                               |
|------------------------------------------------------------|--------------|---------------------------------------|-------------|-------------------------------|
| NS-4926B: Frosted Flat Lens with Black Square Trim         |              |                                       |             |                               |
| NS-4926BZ: Frosted Flat Lens with Bronze Square Trim       | Compatible   | Compatible Housings                   |             |                               |
| NS-4926C: Frosted Flat Lens with Chrome Square Trim        |              |                                       |             |                               |
| NS-4926CO: Frosted Flat Lens with Copper Square Trim       | Item Number  | Installation Type                     | Lamp        | Dimensions                    |
| NS-4926G: Frosted Flat Lens with Gold Square Trim          |              | ,,                                    |             | W: 5-5/8" L: 8-1/2" H: 5-5/8" |
| NS-4926N: Frosted Flat Lens with Natural Metal Square Trim |              | 3                                     |             | W: 5-1/4" L: 8-1/2" H: 6-3/8" |
| NS-4926W: Frosted Flat Lens with White Square Trim         | □ NSR-404QAT | , , , , , , , , , , , , , , , , , , , | 50W R/PAR20 | W: 4-1/4" L: 11-1/4" H: 5-5/8 |