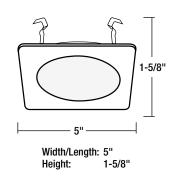

# NS-4926 Frosted Flat Lens with Square Trim

### TRIM DIMENSIONS



# FEATURES

Trim High grade frosted flat lens attached to square metal trim.

#### Mounting

Trim includes three trim clips that securely mount trim in housing.

#### **Compatible Housings**

Compatible with Line Voltage housings. See individual specification sheets for more information.

#### <u>Lamp</u>

Line Voltage 50W R20/PAR20 Max. (NS-401QAT; NSIC-401QAT; NSR-404QAT)

#### Labels and Listings

cULus Listed for Wet Location when used with compatible housing.

# **ENORA**LIGHTING.

Туре

Project

Catalog No.

# Lamp/Wattage

# HOUSING DIMENSIONS



#### NSIC-401QAT





NSR-404QAT





| Frosted Flat Lens with Square Trim                         |              |                                       |             |                               |
|-----------------------------------