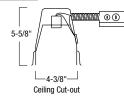

### TRIM DIMENSIONS

# HOUSING DIMENSIONS

#### NSIC-401QAT

NSR-404QAT

| Frosted Flat Lens with Square Trim                         |              |                                       |             |                               |
|------------------------------------------------------------|--------------|---------------------------------------|-------------|-------------------------------|
| NS-4926B: Frosted Flat Lens with Black Square Trim         |              |                                       |             |                               |
| NS-4926BZ: Frosted Flat Lens with Bronze Square Trim       | Compatible   | Compatible Housings                   |             |                               |
| NS-4926C: Frosted Flat Lens with Chrome Square Trim        |              |                                       |             |                               |
| NS-4926CO: Frosted Flat Lens with Copper Square Trim       | Item Number  | Installation Type                     | Lamp        | Dimensions                    |
| NS-4926G: Frosted Flat Lens with Gold Square Trim          |              | ,,                                    |             | W: 5-5/8" L: 8-1/2" H: 5-5/8" |
| NS-4926N: Frosted Flat Lens with Natural Metal Square Trim |              | 3                                     |             | W: 5-1/4" L: 8-1/2" H: 6-3/8" |
| NS-4926W: Frosted Flat Lens with White Square Trim         | □ NSR-404QAT | , , , , , , , , , , , , , , , , , , , | 50W R/PAR20 | W: 4-1/4" L: 11-1/4" H: 5-5/8 |