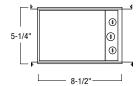

# HOUSING DIMENSIONS

#### NSIC-401QAT

NSR-404QAT

| Frosted Flat Lens with Square Trim                         |              |                                       |             |                               |
|------------------------------------------------------------|--------------|---------------------------------------|-------------|-------------------------------|
| NS-4926B: Frosted Flat Lens with Black Square Trim         |              |                                       |             |                               |
| NS-4926BZ: Frosted Flat Lens with Bronze Square Trim       | Compatible   | Compatible Housings                   |             |                               |
| NS-4926C: Frosted Flat Lens with Chrome Square Trim        |              |                                       |             |                               |
| NS-4926CO: Frosted Flat Lens with Copper Square Trim       | Item Number  | Installation Type                     | Lamp        | Dimensions                    |
| NS-4926G: Frosted Flat Lens with Gold Square Trim          |              | ,,                                    |             | W: 5-5/8" L: 8-1/2" H: 5-5/8" |
| NS-4926N: Frosted Flat Lens with Natural Metal Square Trim |              | 3                                     |             | W: 5-1/4" L: 8-1/2" H: 6-3/8" |
| NS-4926W: Frosted Flat Lens with White Square Trim         | □ NSR-404QAT | , , , , , , , , , , , , , , , , , , , | 50W R/PAR20 | W: 4-1/4" L: 11-1/4" H: 5-5/8 |