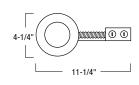

### TRIM DIMENSIONS

# HOUSING DIMENSIONS

#### NSIC-401QAT

NSR-404QAT

| Frosted Flat Lens with Square Trim                         |              |                                       |             |                               |
|------------------------------------------------------------|--------------|---------------------------------------|-------------|-------------------------------|
| NS-4926B: Frosted Flat Lens with Black Square Trim         |              |                                       |             |                               |
| NS-4926BZ: Frosted Flat Lens with Bronze Square Trim       | Compatible   | Compatible Housings                   |             |                               |
| NS-4926C: Frosted Flat Lens with Chrome Square Trim        |              |                                       |             |                               |
| NS-4926CO: Frosted Flat Lens with Copper Square Trim       | Item Number  | Installation Type                     | Lamp        | Dimensions                    |
| NS-4926G: Frosted Flat Lens with Gold Square Trim          |              | ,,                                    |             | W: 5-5/8" L: 8-1/2" H: 5-5/8" |
| NS-4926N: Frosted Flat Lens with Natural Metal Square Trim |              | 3                                     |             | W: 5-1/4" L: 8-1/2" H: 6-3/8" |
| NS-4926W: Frosted Flat Lens with White Square Trim         | □ NSR-404QAT | , , , , , , , , , , , , , , , , , , , | 50W R/PAR20 | W: 4-1/4" L: 11-1/4" H: 5-5/8 |