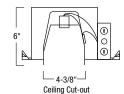

# HOUSING DIMENSIONS

#### NSIC-401QAT

NSR-404QAT

| Frosted Flat Lens with Square Trim                         |              |                                       |             |                               |
|------------------------------------------------------------|--------------|---------------------------------------|-------------|-------------------------------|
| NS-4926B: Frosted Flat Lens with Black Square Trim         |              |                                       |             |                               |
| NS-4926BZ: Frosted Flat Lens with Bronze Square Trim       | Compatible   | Compatible Housings                   |             |                               |
| NS-4926C: Frosted Flat Lens with Chrome Square Trim        |              |                                       |             |                               |
| NS-4926CO: Frosted Flat Lens with Copper Square Trim       | Item Number  | Installation Type                     | Lamp        | Dimensions                    |
| NS-4926G: Frosted Flat Lens with Gold Square Trim          |              | ,,                                    |             | W: 5-5/8" L: 8-1/2" H: 5-5/8" |
| NS-4926N: Frosted Flat Lens with Natural Metal Square Trim |              | 3                                     |             | W: 5-1/4" L: 8-1/2" H: 6-3/8" |
| NS-4926W: Frosted Flat Lens with White Square Trim         | □ NSR-404QAT | , , , , , , , , , , , , , , , , , , , | 50W R/PAR20 | W: 4-1/4" L: 11-1/4" H: 5-5/8 |