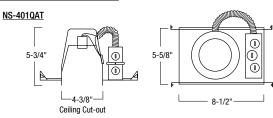

## NSIC-401QAT

| LINE VOLTAGE  |                               |             |                                |  |
|---------------|-------------------------------|-------------|--------------------------------|--|
| Item Number   | Installation Type             | Lamp        | Dimensions                     |  |
| ■ NS-401QAT   | Non-IC Air-Tight New Const.   | 50W R/PAR20 | W: 5-5/8" L: 8-1/2" H: 5-5/8"  |  |
| ■ NSIC-401QAT | IC Air-Tight New Construction | 50W R/PAR20 | W: 5-1/4" L: 8-1/2" H: 6-3/8"  |  |
| ■NSR-404QAT   | Non-IC Air-Tight Remodel      | 50W R/PAR20 | W: 4-1/4" L: 11-1/4" H: 5-5/8" |  |