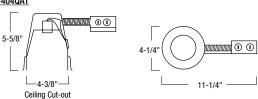

## NSR-404QAT

| LINE VOLTAGE  |                               |             |                                |  |
|---------------|-------------------------------|-------------|--------------------------------|--|
| Item Number   | Installation Type             | Lamp        | Dimensions                     |  |
| ■ NS-401QAT   | Non-IC Air-Tight New Const.   | 50W R/PAR20 | W: 5-5/8" L: 8-1/2" H: 5-5/8"  |  |
| ■ NSIC-401QAT | IC Air-Tight New Construction | 50W R/PAR20 | W: 5-1/4" L: 8-1/2" H: 6-3/8"  |  |
| ■NSR-404QAT   | Non-IC Air-Tight Remodel      | 50W R/PAR20 | W: 4-1/4" L: 11-1/4" H: 5-5/8" |  |