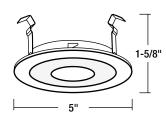

## **NS-27**

## **Frosted Flat Lens with Clear Center**

## TRIM DIMENSIONS



Trim OD: 5" Height: 1-5/8"

## **FEATURES**

<u>Trim</u>

High grade frosted flat lens with clear center attached to metal trim.

### Mounting

Trim includes three trim clips that securely mount trim in housing.

## **Compatible Housings**

Compatible with Line Voltage housings.

See individual specification sheets for more information.

#### Lamp

Line Voltage

50W R20/PAR20 Max. (NS-401QAT; NSIC-401QAT; NSR-404QAT)

## **Labels and Listings**

cULus Listed for Wet Location when used with compatible housing.

# **ENORALIGHTING.**

# Type Project Catalog No. Lamp/Wattage

## **HOUSING DIMENSIONS**



## NSIC-401QAT



## NSR-404QAT



## **Frosted Flat Lens with Clear Center and Metal Trim**

| NS-27B: Frosted Flat Lens with Clear Center and Black Metal Trim   |
|------------------------