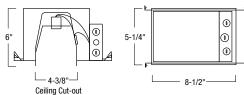

## NSIC-401QAT

| LINE VOLTAGE  |                               |             |                                |  |
|---------------|-------------------------------|-------------|--------------------------------|--|
| Item Number   | Installation Type             | Lamp        | Dimensions                     |  |
| ■ NS-401QAT   | Non-IC Air-Tight New Const.   | 50W R/PAR20 | W: 5-5/8" L: 8-1/2" H: 5-5/8"  |  |
| ■ NSIC-401QAT | IC Air-Tight New Construction | 50W R/PAR20 | W: 5-1/4" L: 8-1/2" H: 6-3/8"  |  |
| ■NSR-404QAT   | Non-IC Air-Tight Remodel      | 50W R/PAR20 | W: 4-1/4" L: 11-1/4" H: 5-5/8" |  |