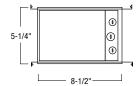

# HOUSING DIMENSIONS

NSIC-401QAT

NSR-404QAT

| Frosted Flat Lens with Metal Trim NS-26B: Frosted Flat Lens with Black Metal Trim |               |                               |             |                              |  |
|-----------------------------------------------------------------------------------|---------------|-------------------------------|-------------|------------------------------|--|
| <b>NS-26BZ:</b> Frosted Flat Lens with Bronze Metal Trim                          | Compatibl     | Compatible Housings           |             |                              |  |
| NS-26C: Frosted Flat Lens with Chrome Metal Trim                                  |               |                               |             |                              |  |
| NS-26CO: Frosted Flat Lens with Copper Metal Trim                                 | Item Number   | Installation Type             | Lamp        | Dimensions                   |  |
| NS-26G: Frosted Flat Lens with Gold Metal Trim                                    | □ NS-401QAT   | Non-IC Air-Tight New Const.   | 50W R/PAR20 | W: 5-5/8" L: 8-1/2" H: 5-5/8 |  |
| NS-26N: Frosted Flat Lens with Natural Metal Trim                                 | ■ NSIC-401QAT | IC Air-Tight New Construction | 50W R/PAR20 | W: 5-1/4" L: 8-1/2" H: 6-3/8 |  |
| NS-26W: Frosted Flat Lens with White Metal Trim                                   | NSR-404QAT    | Non-IC Air-Tight Remodel      | 50W R/PAR20 | W: 4-1/4" L: 11-1/4" H: 5-5  |  |
|                                                                                   |               |                               |             |                              |  |