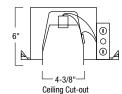

# HOUSING DIMENSIONS

NSIC-401QAT

NSR-404QAT

| Frosted Flat Lens with Metal Trim NS-26B: Frosted Flat Lens with Black Metal Trim |               |                               |             |                              |  |
|-----------------------------------------------------------------------------------|---------------|-------------------------------|-------------|------------------------------|--|
| <b>NS-26BZ:</b> Frosted Flat Lens with Bronze Metal Trim                          | Compatibl     | Compatible Housings           |             |                              |  |
| NS-26C: Frosted Flat Lens with Chrome Metal Trim                                  |               |                               |             |                              |  |
| NS-26CO: Frosted Flat Lens with Copper Metal Trim                                 | Item Number   | Installation Type             | Lamp        | Dimensions                   |  |
| NS-26G: Frosted Flat Lens with Gold Metal Trim                                    | □ NS-401QAT   | Non-IC Air-Tight New Const.   | 50W R/PAR20 | W: 5-5/8" L: 8-1/2" H: 5-5/8 |  |
| NS-26N: Frosted Flat Lens with Natural Metal Trim                                 | ■ NSIC-401QAT | IC Air-Tight New Construction | 50W R/PAR20 | W: 5-1/4" L: 8-1/2" H: 6-3/8 |  |
| NS-26W: Frosted Flat Lens with White Metal Trim                                   | NSR-404QAT    | Non-IC Air-Tight Remodel      | 50W R/PAR20 | W: 4-1/4" L: 11-1/4" H: 5-5  |  |
|                                                                                   |               |                               |             |                              |  |