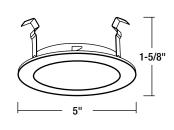

# NS-26 Frosted Flat Lens with Metal Trim

## TRIM DIMENSIONS



Trim OD: 5" Height: 1-5/8"

## FEATURES

<u>Trim</u> High grade frosted flat lens attached to metal trim.

#### Mounting

Trim includes three trim clips that securely mount trim in housing.

#### **Compatible Housings**

Compatible with Line Voltage housings. See individual specification sheets for more information.

#### <u>Lamp</u>

Line Voltage 50W R20/PAR20 Max. (NS-401QAT; NSIC-401QAT; NSR-404QAT)

#### Labels and Listings

cULus Listed for Wet Location when used with compatible housing.

# **ENORA**LIGHTING.

Туре

Project

Catalog No.

# Lamp/Wattage

# HOUSING DIMENSIONS



NSIC-401QAT





NSR-404QAT





| Frosted Flat Lens with Metal Trim NS-26B: Frosted Flat Lens with Black Metal Trim |               |                               |             |