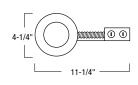

# HOUSING DIMENSIONS

NSIC-401QAT

NSR-404QAT

| Frosted Flat Lens with Metal Trim NS-26B: Frosted Flat Lens with Black Metal Trim |               |                               |             |                              |  |
|-----------------------------------------------------------------------------------|---------------|-------------------------------|-------------|------------------------------|--|
| <b>NS-26BZ:</b> Frosted Flat Lens with Bronze Metal Trim                          | Compatibl     | Compatible Housings           |             |                              |  |
| NS-26C: Frosted Flat Lens with Chrome Metal Trim                                  |               |                               |             |                              |  |
| NS-26CO: Frosted Flat Lens with Copper Metal Trim                                 | Item Number   | Installation Type             | Lamp        | Dimensions                   |  |
| NS-26G: Frosted Flat Lens with Gold Metal Trim                                    | □ NS-401QAT   | Non-IC Air-Tight New Const.   | 50W R/PAR20 | W: 5-5/8" L: 8-1/2" H: 5-5/8 |  |
| NS-26N: Frosted Flat Lens with Natural Metal Trim                                 | ■ NSIC-401QAT | IC Air-Tight New Construction | 50W R/PAR20 | W: 5-1/4" L: 8-1/2" H: 6-3/8 |  |
| NS-26W: Frosted Flat Lens with White Metal Trim                                   | NSR-404QAT    | Non-IC Air-Tight Remodel      | 50W R/PAR20 | W: 4-1/4" L: 11-1/4" H: 5-5  |  |
|                                                                                   |               |                               |             |                              |  |