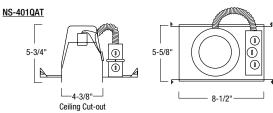

# HOUSING DIMENSIONS

NSIC-401QAT

NSR-404QAT

| Frosted Flat Lens with Metal Trim NS-26B: Frosted Flat Lens with Black Metal Trim |               |                               |             |                              |  |
|-----------------------------------------------------------------------------------|---------------|-------------------------------|-------------|------------------------------|--|
| <b>NS-26BZ:</b> Frosted Flat Lens with Bronze Metal Trim                          | Compatibl     | Compatible Housings           |             |                              |  |
| NS-26C: Frosted Flat Lens with Chrome Metal Trim                                  |               |                               |             |                              |  |
| NS-26CO: Frosted Flat Lens with Copper Metal Trim                                 | Item Number   | Installation Type             | Lamp        | Dimensions                   |  |
| NS-26G: Frosted Flat Lens with Gold Metal Trim                                    | □ NS-401QAT   | Non-IC Air-Tight New Const.   | 50W R/PAR20 | W: 5-5/8" L: 8-1/2" H: 5-5/8 |  |
| NS-26N: Frosted Flat Lens with Natural Metal Trim                                 | ■ NSIC-401QAT | IC Air-Tight New Construction | 50W R/PAR20 | W: 5-1/4" L: 8-1/2" H: 6-3/8 |  |
| NS-26W: Frosted Flat Lens with White Metal Trim                                   | NSR-404QAT    | Non-IC Air-Tight Remodel      | 50W R/PAR20 | W: 4-1/4" L: 11-1/4" H: 5-5  |  |
|                                                                                   |               |                               |             |                              |  |