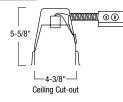

# HOUSING DIMENSIONS

NSIC-401QAT

NSR-404QAT

| Frosted Flat Lens with Metal Trim NS-26B: Frosted Flat Lens with Black Metal Trim |               |                               |             |                              |  |
|-----------------------------------------------------------------------------------|---------------|-------------------------------|-------------|------------------------------|--|
| <b>NS-26BZ:</b> Frosted Flat Lens with Bronze Metal Trim                          | Compatibl     | Compatible Housings           |             |                              |  |
| NS-26C: Frosted Flat Lens with Chrome Metal Trim                                  |               |                               |             |                              |  |
| NS-26CO: Frosted Flat Lens with Copper Metal Trim                                 | Item Number   | Installation Type             | Lamp        | Dimensions                   |  |
| NS-26G: Frosted Flat Lens with Gold Metal Trim                                    | □ NS-401QAT   | Non-IC Air-Tight New Const.   | 50W R/PAR20 | W: 5-5/8" L: 8-1/2" H: 5-5/8 |  |
| NS-26N: Frosted Flat Lens with Natural Metal Trim                                 | ■ NSIC-401QAT | IC Air-Tight New Construction | 50W R/PAR20 | W: 5-1/4" L: 8-1/2" H: 6-3/8 |  |
| NS-26W: Frosted Flat Lens with White Metal Trim                                   | NSR-404QAT    | Non-IC Air-Tight Remodel      | 50W R/PAR20 | W: 4-1/4" L: 11-1/4" H: 5-5  |  |
|                                                                                   |               |                               |             |                              |  |