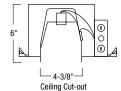

## HOUSING DIMENSIONS

NSR-404QAT

| Compatible Housings |                               |                                                                                                                                 |                                                                                                                                                             |
|---------------------|-------------------------------|---------------------------------------------------------------------------------------------------------------------------------|-------------------------------------------------------------------------------------------------------------------------------------------------------------|
| LINE VOLTAGE        |                               |                                                                                                                                 |                                                                                                                                                             |
| Item Number         | Installation Type             | Lamp                                                                                                                            | Dimensions                                                                                                                                                  |
| □NS-401QAT          | Non-IC Air-Tight New Const.   | 50W PAR20                                                                                                                       | W: 5-5/8" L: 8-1/2" H: 5-5/8"                                                                                                                               |
| NSIC-401QAT         | IC Air-Tight New Construction | 50W PAR20                                                                                                                       | W: 5-1/4" L: 8-1/2" H: 6-3/8"                                                                                                                               |
| □NSR-404QAT         | Non-IC Air-Tight Remodel      | 50W PAR20                                                                                                                       | W: 4-1/4" L: 11-1/4" H: 5-5/8"                                                                                                                              |
|                     | Item Number                   | LINE VOL<br>Item Number Installation Type<br>NS-401QAT Non-IC Air-Tight New Const.<br>NSIC-401QAT IC Air-Tight New Construction | LINE VOLTAGE   Item Number Installation Type Lamp   INS-401QAT Non-IC Air-Tight New Const. 50W PAR20   INSIC-401QAT IC Air-Tight New Construction 50W PAR20 |