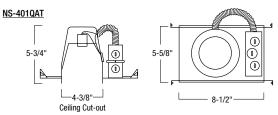

## HOUSING DIMENSIONS

NSR-404QAT

| Compatible Housings |                               |                                                                                                                                 |                                                                                                                                                             |
|---------------------|-------------------------------|---------------------------------------------------------------------------------------------------------------------------------|-------------------------------------------------------------------------------------------------------------------------------------------------------------|
| LINE VOLTAGE        |                               |                                                                                                                                 |                                                                                                                                                             |
| Item Number         | Installation Type             | Lamp                                                                                                                            | Dimensions                                                                                                                                                  |
| □NS-401QAT          | Non-IC Air-Tight New Const.   | 50W PAR20                                                                                                                       | W: 5-5/8" L: 8-1/2" H: 5-5/8"                                                                                                                               |
| NSIC-401QAT         | IC Air-Tight New Construction | 50W PAR20                                                                                                                       | W: 5-1/4" L: 8-1/2" H: 6-3/8"                                                                                                                               |
| □NSR-404QAT         | Non-IC Air-Tight Remodel      | 50W PAR20                                                                                                                       | W: 4-1/4" L: 11-1/4" H: 5-5/8"                                                                                                                              |
|                     | Item Number                   | LINE VOL<br>Item Number Installation Type<br>NS-401QAT Non-IC Air-Tight New Const.<br>NSIC-401QAT IC Air-Tight New Construction | LINE VOLTAGE   Item Number Installation Type Lamp   INS-401QAT Non-IC Air-Tight New Const. 50W PAR20   INSIC-401QAT IC Air-Tight New Construction 50W PAR20 |