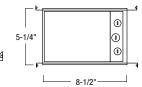

## HOUSING DIMENSIONS

NSR-404QAT

| Compatible Housings |                               |                                                                                                                                 |                                                                                                                                                             |
|---------------------|-------------------------------|---------------------------------------------------------------------------------------------------------------------------------|-------------------------------------------------------------------------------------------------------------------------------------------------------------|
| LINE VOLTAGE        |                               |                                                                                                                                 |                                                                                                                                                             |
| Item Number         | Installation Type             | Lamp                                                                                                                            | Dimensions                                                                                                                                                  |
| □NS-401QAT          | Non-IC Air-Tight New Const.   | 50W PAR20                                                                                                                       | W: 5-5/8" L: 8-1/2" H: 5-5/8"                                                                                                                               |
| NSIC-401QAT         | IC Air-Tight New Construction | 50W PAR20                                                                                                                       | W: 5-1/4" L: 8-1/2" H: 6-3/8"                                                                                                                               |
| □NSR-404QAT         | Non-IC Air-Tight Remodel      | 50W PAR20                                                                                                                       | W: 4-1/4" L: 11-1/4" H: 5-5/8"                                                                                                                              |
|                     | Item Number                   | LINE VOL<br>Item Number Installation Type<br>NS-401QAT Non-IC Air-Tight New Const.<br>NSIC-401QAT IC Air-Tight New Construction | LINE VOLTAGE   Item Number Installation Type Lamp   INS-401QAT Non-IC Air-Tight New Const. 50W PAR20   INSIC-401QAT IC Air-Tight New Construction 50W PAR20 |