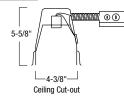

## HOUSING DIMENSIONS

NSR-404QAT

| Compatible Housings |                               |                                                                                                                                 |                                                                                                                                                             |
|---------------------|-------------------------------|---------------------------------------------------------------------------------------------------------------------------------|-------------------------------------------------------------------------------------------------------------------------------------------------------------|
| LINE VOLTAGE        |                               |                                                                                                                                 |                                                                                                                                                             |
| Item Number         | Installation Type             | Lamp                                                                                                                            | Dimensions                                                                                                                                                  |
| □NS-401QAT          | Non-IC Air-Tight New Const.   | 50W PAR20                                                                                                                       | W: 5-5/8" L: 8-1/2" H: 5-5/8"                                                                                                                               |
| NSIC-401QAT         | IC Air-Tight New Construction | 50W PAR20                                                                                                                       | W: 5-1/4" L: 8-1/2" H: 6-3/8"                                                                                                                               |
| □NSR-404QAT         | Non-IC Air-Tight Remodel      | 50W PAR20                                                                                                                       | W: 4-1/4" L: 11-1/4" H: 5-5/8"                                                                                                                              |
|                     | Item Number                   | LINE VOL<br>Item Number Installation Type<br>NS-401QAT Non-IC Air-Tight New Const.<br>NSIC-401QAT IC Air-Tight New Construction | LINE VOLTAGE   Item Number Installation Type Lamp   INS-401QAT Non-IC Air-Tight New Const. 50W PAR20   INSIC-401QAT IC Air-Tight New Construction 50W PAR20 |