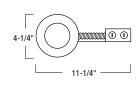

## HOUSING DIMENSIONS

NSR-404QAT

| Compatible Housings |                               |                                                                                                                                 |                                                                                                                                                             |
|---------------------|-------------------------------|---------------------------------------------------------------------------------------------------------------------------------|-------------------------------------------------------------------------------------------------------------------------------------------------------------|
| LINE VOLTAGE        |                               |                                                                                                                                 |                                                                                                                                                             |
| Item Number         | Installation Type             | Lamp                                                                                                                            | Dimensions                                                                                                                                                  |
| □NS-401QAT          | Non-IC Air-Tight New Const.   | 50W PAR20                                                                                                                       | W: 5-5/8" L: 8-1/2" H: 5-5/8"                                                                                                                               |
| NSIC-401QAT         | IC Air-Tight New Construction | 50W PAR20                                                                                                                       | W: 5-1/4" L: 8-1/2" H: 6-3/8"                                                                                                                               |
| □NSR-404QAT         | Non-IC Air-Tight Remodel      | 50W PAR20                                                                                                                       | W: 4-1/4" L: 11-1/4" H: 5-5/8"                                                                                                                              |
|                     | Item Number                   | LINE VOL<br>Item Number Installation Type<br>NS-401QAT Non-IC Air-Tight New Const.<br>NSIC-401QAT IC Air-Tight New Construction | LINE VOLTAGE   Item Number Installation Type Lamp   INS-401QAT Non-IC Air-Tight New Const. 50W PAR20   INSIC-401QAT IC Air-Tight New Construction 50W PAR20 |