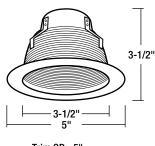

### TRIM DIMENSIONS

#### <u>Trim</u>

Precision spun 0.040 aluminum baffle with deep grooves to reduce aperture glare rated for wet location when used with compatible housings.