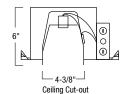

# HOUSING DIMENSIONS

NSIC-401QAT

NSR-404QAT

| Surface Gimbal with Square Trim                                       | Compatible Housings |                               |             |                                |
|-----------------------------------------------------------------------|---------------------|-------------------------------|-------------|--------------------------------|
| NS-4912BZ: Bronze Surface Gimbal with Bronze Square Trim              | LINE VOLTAGE        |                               |             |                                |
| NS-4912CO: Copper Surface Gimbal with Copper Square Trim              | Item Number         | Installation Type             | Lamp        | Dimensions                     |
| NS-4912N: Natural Metal Surface Gimbal with Natural Metal Square Trim | <b>NS-401QAT</b>    | Non-IC Air-Tight New Const.   | 50W R/PAR20 | W: 5-5/8" L: 8-1/2" H: 5-5/8"  |
| NS-4912W: White Surface Gimbal with White Square Trim                 | NSIC-401QAT         | IC Air-Tight New Construction | 50W R/PAR20 | W: 5-1/4" L: 8-1/2" H: 6-3/8"  |
|                                                                       | NSR-404QAT          | Non-IC Air-Tight Remodel      | 50W R/PAR20 | W: 4-1/4" L: 11-1/4" H: 5-5/8" |