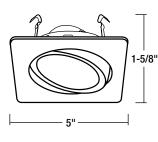

# NS-4912 Surface Gimbal with Square Trim

## TRIM DIMENSIONS



Width/Length: 5" Height: 1-5/8"

# FEATURES

#### <u>Trim</u>

Metal trim with gimbal that can be adjusted up to 20°. Adjustable gimbal allows lamp to be mounted flush with trim.

#### Mounting

Trim includes three trim clips that securely mount trim in housing. Remove socket from plate and mount lamp into gimbal ring.

#### **Compatible Housings**

Compatible with Line Voltage housings. See individual specification sheets for more information.

#### Lamp

Line Voltage 50W R20/PAR20 Max. (NS-401QAT; NSIC-401QAT; NSR-404QAT)

### Labels and Listings

cULus Listed for Damp Location when used with compatible housing.

# **ENORA**LIGHTING.

Туре

Project

Catalog No.

# Lamp/Wattage

# HOUSING DIMENSIONS



NSIC-401QAT





NSR-404QAT





| Surface Gimbal with Square Trim