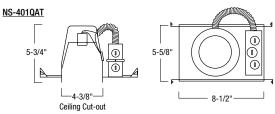

# HOUSING DIMENSIONS

NSIC-401QAT

NSR-404QAT

| Surface Gimbal with Square Trim                                       | Compatible Housings |                               |             |                                |
|-----------------------------------------------------------------------|---------------------|-------------------------------|-------------|--------------------------------|
| NS-4912BZ: Bronze Surface Gimbal with Bronze Square Trim              | LINE VOLTAGE        |                               |             |                                |
| NS-4912CO: Copper Surface Gimbal with Copper Square Trim              | Item Number         | Installation Type             | Lamp        | Dimensions                     |
| NS-4912N: Natural Metal Surface Gimbal with Natural Metal Square Trim | <b>NS-401QAT</b>    | Non-IC Air-Tight New Const.   | 50W R/PAR20 | W: 5-5/8" L: 8-1/2" H: 5-5/8"  |
| NS-4912W: White Surface Gimbal with White Square Trim                 | NSIC-401QAT         | IC Air-Tight New Construction | 50W R/PAR20 | W: 5-1/4" L: 8-1/2" H: 6-3/8"  |
|                                                                       | NSR-404QAT          | Non-IC Air-Tight Remodel      | 50W R/PAR20 | W: 4-1/4" L: 11-1/4" H: 5-5/8" |