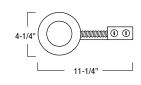

# HOUSING DIMENSIONS

NSIC-401QAT

NSR-404QAT

| Surface Gimbal with Square Trim                                       | Compatible Housings |                               |             |                                |
|-----------------------------------------------------------------------|---------------------|-------------------------------|-------------|--------------------------------|
| NS-4912BZ: Bronze Surface Gimbal with Bronze Square Trim              | LINE VOLTAGE        |                               |             |                                |
| NS-4912CO: Copper Surface Gimbal with Copper Square Trim              | Item Number         | Installation Type             | Lamp        | Dimensions                     |
| NS-4912N: Natural Metal Surface Gimbal with Natural Metal Square Trim | <b>NS-401QAT</b>    | Non-IC Air-Tight New Const.   | 50W R/PAR20 | W: 5-5/8" L: 8-1/2" H: 5-5/8"  |
| NS-4912W: White Surface Gimbal with White Square Trim                 | NSIC-401QAT         | IC Air-Tight New Construction | 50W R/PAR20 | W: 5-1/4" L: 8-1/2" H: 6-3/8"  |
|                                                                       | NSR-404QAT          | Non-IC Air-Tight Remodel      | 50W R/PAR20 | W: 4-1/4" L: 11-1/4" H: 5-5/8" |