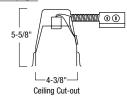

# HOUSING DIMENSIONS

NSIC-401QAT

NSR-404QAT

| Surface Gimbal with Square Trim                                       | Compatible Housings |                               |             |                                |
|-----------------------------------------------------------------------|---------------------|-------------------------------|-------------|--------------------------------|
| NS-4912BZ: Bronze Surface Gimbal with Bronze Square Trim              | LINE VOLTAGE        |                               |             |                                |
| NS-4912CO: Copper Surface Gimbal with Copper Square Trim              | Item Number         | Installation Type             | Lamp        | Dimensions                     |
| NS-4912N: Natural Metal Surface Gimbal with Natural Metal Square Trim | <b>NS-401QAT</b>    | Non-IC Air-Tight New Const.   | 50W R/PAR20 | W: 5-5/8" L: 8-1/2" H: 5-5/8"  |
| NS-4912W: White Surface Gimbal with White Square Trim                 | NSIC-401QAT         | IC Air-Tight New Construction | 50W R/PAR20 | W: 5-1/4" L: 8-1/2" H: 6-3/8"  |
|                                                                       | NSR-404QAT          | Non-IC Air-Tight Remodel      | 50W R/PAR20 | W: 4-1/4" L: 11-1/4" H: 5-5/8" |