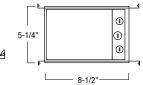

# HOUSING DIMENSIONS

NSIC-401QAT

NSR-404QAT

| Surface Gimbal with Square Trim                                       | Compatible Housings |                               |             |                                |
|-----------------------------------------------------------------------|---------------------|-------------------------------|-------------|--------------------------------|
| NS-4912BZ: Bronze Surface Gimbal with Bronze Square Trim              | LINE VOLTAGE        |                               |             |                                |
| NS-4912CO: Copper Surface Gimbal with Copper Square Trim              | Item Number         | Installation Type             | Lamp        | Dimensions                     |
| NS-4912N: Natural Metal Surface Gimbal with Natural Metal Square Trim | <b>NS-401QAT</b>    | Non-IC Air-Tight New Const.   | 50W R/PAR20 | W: 5-5/8" L: 8-1/2" H: 5-5/8"  |
| NS-4912W: White Surface Gimbal with White Square Trim                 | NSIC-401QAT         | IC Air-Tight New Construction | 50W R/PAR20 | W: 5-1/4" L: 8-1/2" H: 6-3/8"  |
|                                                                       | NSR-404QAT          | Non-IC Air-Tight Remodel      | 50W R/PAR20 | W: 4-1/4" L: 11-1/4" H: 5-5/8" |