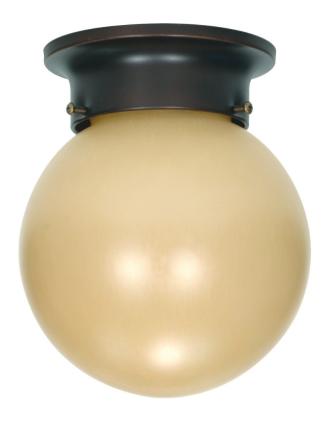

## NUVO 60-3114

1-Light 6" Flush Mount Ball Ceiling Light Fixture in Mahogany Bronze Finish with Champagne Linen Glass and (1) 13W GU24 Lamp Included

Fixture Type Close-To-Ceiling Flush

Transitional

Width 6"

Style

Shade Description Champagne Washed Linen

Number of Lights 1-Light

Lamp Type Fluorescent

Bulb Base GU24 Base

Replaceable Light Source Yes

Safety Rated Damp Location

Energy Star Yes

Warranty 1-Year Warranty, 3-Year Warranty Light Source

No

Collection

Finish Mahogany Bronze

Height 7.25"

Shade Material Glass

Max Wattage 13 Watts

**Bulb Type** T2 Bulb