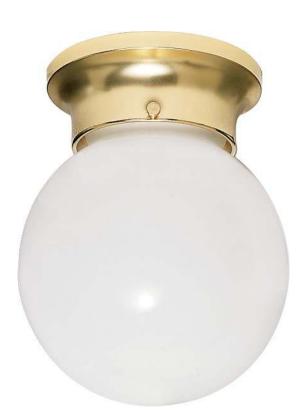

## NUVO 60-431

1-Light 8" Flush Mount Globe Ceiling Light in Polished Brass Finish with White Glass and (1) 13W GU24 **Bulb Included** 

Fixture Type Close-To-Ceiling Flush

Collection No

Style Utility

Finish Polished Brass

Width 8"

Height 9.25"

Shade Description

White

Shade Material

Glass

Number of Lights

1-Light