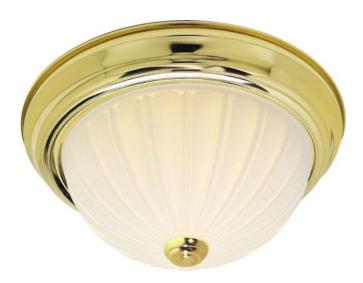

## NUVO 60-441

2-Lights 13" Dome Flush Mount Ceiling Light in Polished Brass Finish with Frosted Melon Glass and (2) 13W GU24 Bulbs Included

Fixture Type Close-To-Ceiling Flush

**Style** Transitional

Width 13"

Shade Description Frosted Melon

Number of Lights 2-Lights

Lamp Type Fluorescent

Bulb Base GU24 Base

Replaceable Light Source Yes

Safety Rated Damp Location

Energy Star Yes

Warranty 1-Year Warranty, 3-Year Warranty Light Source No Finish

Collection

Polished Brass

Height 5.5"

Shade Material Glass

Max Wattage 13 Watts

Bulb Type T4 Bulb

Bulb Included Yes

Certification UL Listed