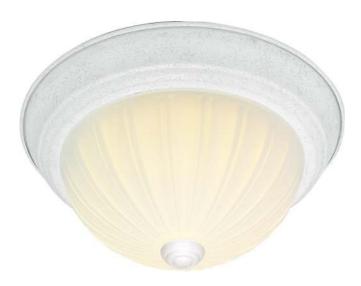

## NUVO 60-445

3-Lights 15" Dome Flush Mount Ceiling Light in White Finish with Frosted Melon Glass and (3) 13W GU24 Bulbs Included

Fixture Type Close-To-Ceiling Flush

**Style** Transitional

Width 15"

Shade Description Frosted Melon

Finish White

Height 6"

Shade Material Glass

Max Wattage 13 Watts

Bulb Type T2 Bulb

Bulb Included Yes

Certification UL Listed

Energy Saver Yes