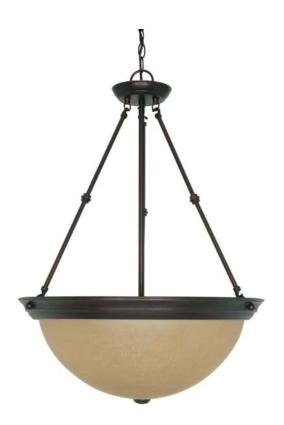

## NUVO 60-1263

3-Lights Large Hanging Pendant Light Fixture in Mahogany Bronze Finish with Champagne Linen Glass

Fixture Type

Pendants 3-Light

Style

Transitional

Width 20"

Shade Description

Champagne Washed Linen

Chain 48"

Max Wattage 60 Watts

**Bulb Type** A19 Bulb

**Bulb Included** 

No

Certification **UL** Listed

**Energy Saver** 

Height 27.75"

Shade Material

Glass

Number of Lights

3-Lights

Lamp Type

Incandescent Bulb Base

Medium Base