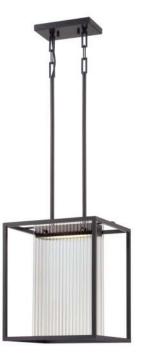

## 1-Light LED Island Pendant Lights with Clear Ribbed Glass in Textured Black Finish

Fixture Type Pendants 1-Light

Style Contemporary

Length 12"

Height 14"

Shade Material Glass

Number of Modules 1

Lumen Output 290

Lamp Type LED

Bulb Included Yes

Suggested Dimmers Any Electronic Low Voltage dimmer or Leviton Universal Satety PRated

Damp Location

Energy Star No

Warranty 1-Year Warranty, 3-Year Warranty Light Source Collection Bin

Finish Textured Black

Width 12"

Shade Description Clear Ribbed

Number of Lights 1-Light

Light Source LED - KolourOne Motivation Module - 4.8W/2700K

Max Wattage 4.8 Watts

Bulb Type Rectangular LED Module

Replaceable Light Source Yes