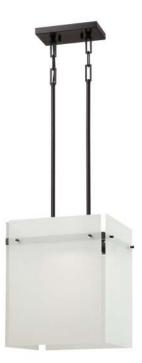

## NUVO 62-107

## 1-Light LED Island Pendant Lights with Frosted Glass Panels in Textured Black Finish

Fixture Type Pendants 1-Light

Collection Panel

Style

Contemporary

Textured Black

Length 12"

Width 12"

Finish

Height 14"

**Shade Description** 

Frosted

Shade Material

Number of Lights

Glass

1-Light

Number of Modules

Light Source

LED - KolourOne Motivation

Module - 4.8W/2700K Max Wattage

Lumen Output 290

4.8 Watts

Lamp Type LED

**Bulb Type** 

Rectangular LED Module

**Bulb Included** 

Yes

Replaceable Light Source

**Suggested Dimmers** 

Certification

Yes

Any Electronic Low Voltage dimmer or Leviton Universal **UL** Listed

**Barrery** Rated

Damp Location

**Energy Saver** Yes

**Energy Star** 

**UPC** 

045923321078

No

Warranty 1-Year Warranty, 3-Year Warranty Light Source

Wire 12'

**PANEL** 

62-107