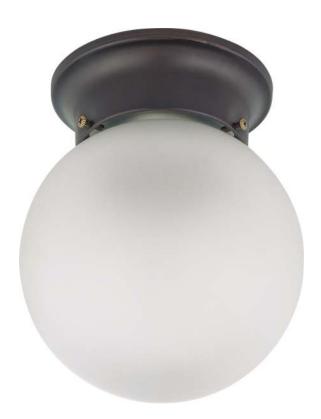

## NUVO 60-3344

1-Light Flush Mount Ball Ceiling Light in Mahogany Bronze Finish with Frosted White Glass and (1) 13W GU24 Lamp Included

Fixture Type

Close-To-Ceiling Flush

Collection

No

Style

Transitional

Finish

Mahogany Bronze

Width

6"

Height 7.25"

Shade Description

Frosted

Shade Material

Glass

Number of Lights

1-Light

Max Wattage

13 Watts

Lamp Type Fluorescent **Bulb Type** 

T2 Bulb

Bulb Base