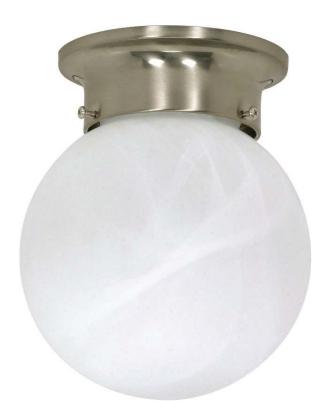

## NUVO 60-3189

## 1-Light Flush Mount Ball Ceiling Light in Brushed Nickel Finish with Alabaster Glass and (1) 13W GU24 Lamp Included

Fixture Type Close-To-Ceiling Flush

Style Utility

Width 6"

Shade Description Alabaster

Finish Brushed Nickel

Height 7.25"

Shade Material Glass

Max Wattage 13 Watts

Bulb Type T2 Bulb

Bulb Included Yes

Certification UL Listed

Energy Saver Yes