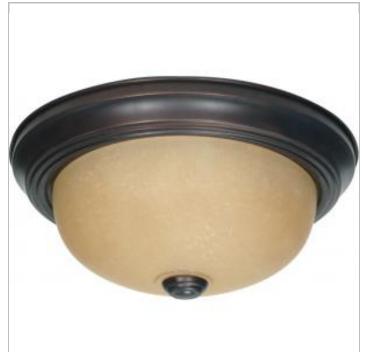

## SATCO NUVO

Project Name

Location

Prepared By

**NUVO 60-1255** 

2 LT - 11" FLUSH FIXTURE

Notes

| General         |                             |
|-----------------|-----------------------------|
| Status          | Active                      |
| Finish          | Mahogany Bronze / Champagne |
| Style           | Transitional                |
| Number of Lamps | 2                           |
| Height (in.)    | 4.88                        |
| Width (in.)     | 11.38                       |