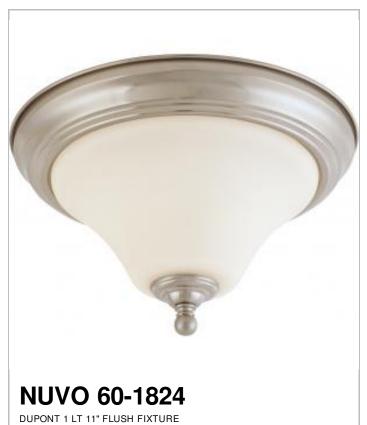

## SATCO NUVO

Project Name

Location

Prepared By

| General         |                |
|-----------------|----------------|
| Status          | Active         |
| Collection      | Dupont         |
| Finish          | Brushed Nickel |
| Style           | Transitional   |
| Number of Lamps | 1              |
| Height (in.)    | 7              |
| Width (in.)     | 11             |

| Specifications    |               |
|-------------------|---------------|
| Base              | Medium        |
| Bulb Type         | Incandescent  |
| Max Wattage       | 100           |
| Bulb Included     | No            |
| Glass Description | Satin White   |
| Fixture Type      | Flush Mount   |
| Fixture Material  | Frosted Glass |