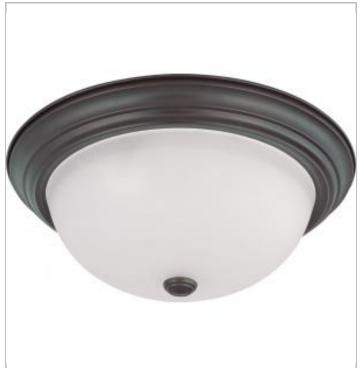

## SATCO NUVO

Project Name

Location

Prepared By

**NUVO 60-3147** 

3 LIGHT 15"FLUSH MOUNT

Notes

| General         |                 |
|-----------------|-----------------|
| Status          | Active          |
| Finish          | Mahogany Bronze |
| Style           | Transitional    |
| Number of Lamps | 3               |
| Height (in.)    | 6               |
| Width (in.)     | 15.25           |

| Specifications    |              |
|-------------------|--------------|
| Base              | Medium       |
| Bulb Type         | Incandescent |
| Max Wattage       | 60           |
| Bulb Included     | No           |
| Glass Description | Frosted      |
| Fixture Type      | Flush Mount  |