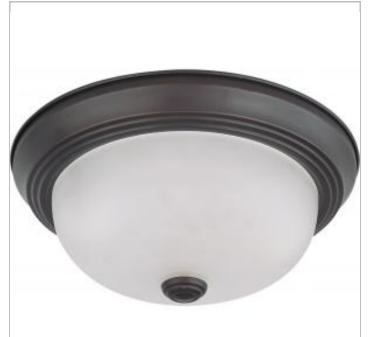

## SATCO NUVO

Project Name

ocation

Prepared By

**NUVO 60-3145** 

2 LIGHT 11" FLUSH MOUNT

Notes

| General         |                 |
|-----------------|-----------------|
| Status          | Active          |
| Finish          | Mahogany Bronze |
| Style           | Transitional    |
| Number of Lamps | 2               |
| Height (in.)    | 4.88            |
| Width (in.)     | 11.38           |

| Specifications    |               |
|-------------------|---------------|
| Base              | Medium        |
| Bulb Type         | Incandescent  |
| Max Wattage       | 60            |
| Bulb Included     | No            |
| Glass Description | Frosted       |
| Fixture Type      | Flush Mount   |
| Fixture Material  | Frosted Glass |