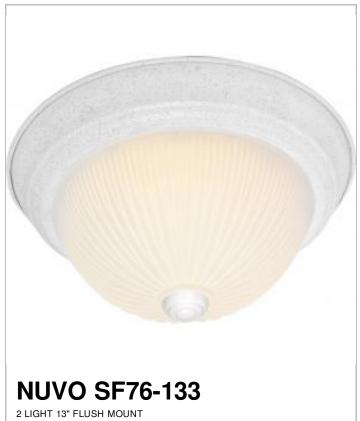

## SATCO NUVO

Project Name

Location

Prepared By

| General         |                |
|-----------------|----------------|
| Status          | Active         |
| Finish          | Textured White |
| Style           | Traditional    |
| Number of Lamps | 2              |
| Height (in.)    | 5.5            |
| Width (in.)     | 13.25          |

| Specifications    |                |  |
|-------------------|----------------|--|
| Base              | Medium         |  |
| Bulb Type         | Incandescent   |  |
| Max Wattage       | 60             |  |
| Bulb Included     | No             |  |
| Glass Description | Frosted Ribbed |  |
| Fixture Type      | Flush Mount    |  |
| Fixture Material  | Frosted Glass  |  |