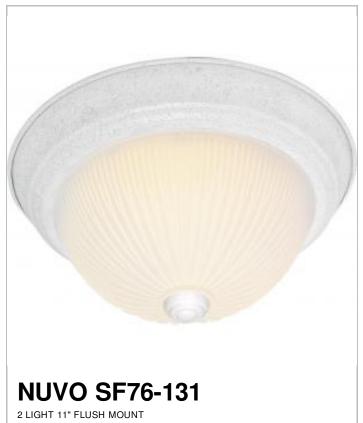

## SATCO NUVO

Project Name

Location

Prepared By

| General         |                |  |
|-----------------|----------------|--|
| Status          | Active         |  |
| Finish          | Textured White |  |
| Style           | Traditional    |  |
| Number of Lamps | 2              |  |
| Height (in.)    | 5              |  |
| Width (in.)     | 11.25          |  |

| Specifications    |                |
|-------------------|----------------|
| Base              | Medium         |
| Bulb Type         | Incandescent   |
| Max Wattage       | 60             |
| Bulb Included     | No             |
| Glass Description | Frosted Ribbed |
| Fixture Type      | Flush Mount    |
| Fixture Material  | Frosted Glass  |