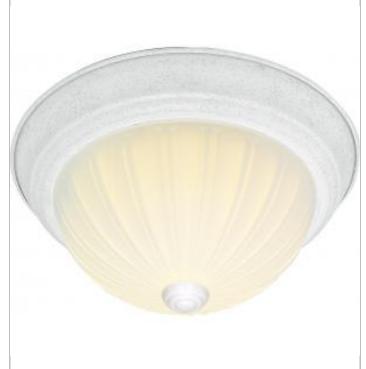

## NUVO SF76-127

2 LIGHT 13" FLUSH MOUNT

Notes

| General         |                |
|-----------------|----------------|
| Status          | Active         |
| Finish          | Textured White |
| Style           | Traditional    |
| Number of Lamps | 2              |
| Height (in.)    | 5.5            |
| Width (in.)     | 13.25          |

## SpecificationsBaseMediumBulb TypeIncandescentMax Wattage60Bulb IncludedNoGlass DescriptionFrosted MelonFixture TypeFlush MountFixture MaterialFrosted Glass

| Compliance      |                   |
|-----------------|-------------------|
| Safety Listing  | cULus             |
| Location Rating | Damp              |
| UL Application  | Ceiling           |
| Energy Star     | No                |
| CEC Status      | Not T24 Compliant |
| CA Prop 65      | Lead              |
| RoHS Compliant  | Yes               |