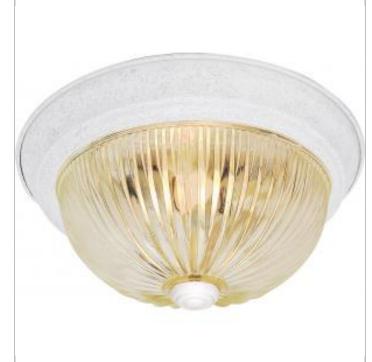

## NUVO SF76-193

3 LIGHT 15" FLUSH MOUNT

Notes

| General         |                |  |
|-----------------|----------------|--|
| Status          | Active         |  |
| Finish          | Textured White |  |
| Style           | Traditional    |  |
| Number of Lamps | 3              |  |
| Height (in.)    | 6              |  |
| Width (in.)     | 15.25          |  |

## Specifications Medium Base Bulb Type Incandescent Max Wattage 60 Bulb Included No **Glass Description** Clear Ribbed Fixture Type Flush Mount Fixture Material Clear Glass Compliance

| compliance      |                   |
|-----------------|-------------------|
| Safety Listing  | cULus             |
| Location Rating | Damp              |
| UL Application  | Ceiling           |
| Energy Star     | No                |
| CEC Status      | Not T24 Compliant |
| CA Prop 65      | Lead              |
| RoHS Compliant  | Yes               |