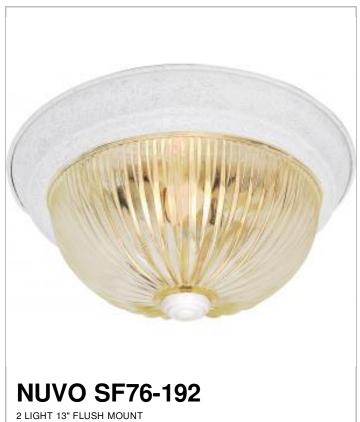

## SATCO NUVO

Project Name

Location

Prepared By

| General         |                |  |
|-----------------|----------------|--|
| Status          | Active         |  |
| Finish          | Textured White |  |
| Style           | Traditional    |  |
| Number of Lamps | 2              |  |
| Height (in.)    | 5.5            |  |
| Width (in.)     | 13.25          |  |

| Specifications    |              |
|-------------------|--------------|
| Base              | Medium       |
| Bulb Type         | Incandescent |
| Max Wattage       | 60           |
| Bulb Included     | No           |
| Glass Description | Clear Ribbed |
| Fixture Type      | Flush Mount  |
| Fixture Material  | Clear Glass  |