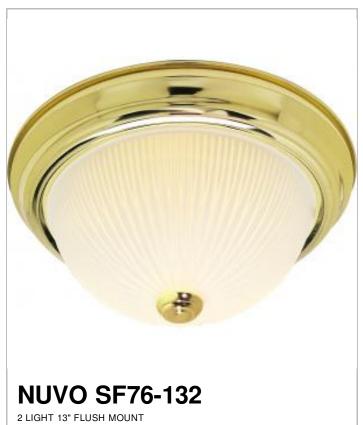

## SATCO NUVO

Project Name

Location

Prepared By

| General         |                |
|-----------------|----------------|
| Status          | Active         |
| Finish          | Polished Brass |
| Style           | Traditional    |
| Number of Lamps | 2              |
| Height (in.)    | 5.5            |
| Width (in.)     | 13.25          |

| Specifications    |                |  |
|-------------------|----------------|--|
| Base              | Medium         |  |
| Bulb Type         | Incandescent   |  |
| Max Wattage       | 60             |  |
| Bulb Included     | No             |  |
| Glass Description | Frosted Ribbed |  |
| Fixture Type      | Flush Mount    |  |
| Fixture Material  | Frosted Glass  |  |