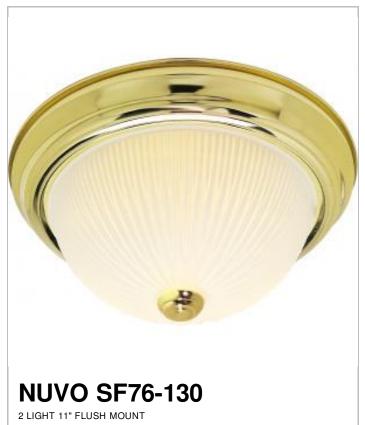

## SATCO NUVO

Project Name

Location

Prepared By

| General         |                |
|-----------------|----------------|
| Status          | Active         |
| Finish          | Polished Brass |
| Style           | Traditional    |
| Number of Lamps | 2              |
| Height (in.)    | 5              |
| Width (in.)     | 11.25          |

| Specifications    |                |
|-------------------|----------------|
| Base              | Medium         |
| Bulb Type         | Incandescent   |
| Max Wattage       | 60             |
| Bulb Included     | No             |
| Glass Description | Frosted Ribbed |
| Fixture Type      | Flush Mount    |
| Fixture Material  | Frosted Glass  |