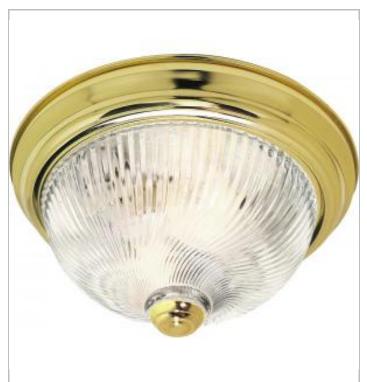

## **NUVO SF76-025**

2 LIGHT 13" FLUSH MOUNT

Notes

| General         |                |
|-----------------|----------------|
| Status          | Active         |
| Finish          | Polished Brass |
| Style           | Traditional    |
| Number of Lamps | 2              |
| Height (in.)    | 5.5            |
| Width (in.)     | 13.25          |

| Specifications    |               |
|-------------------|---------------|
| Base              | Medium        |
| Bulb Type         | Incandescent  |
| Max Wattage       | 60            |
| Bulb Included     | No            |
| Glass Description | Clear Swirl   |
| Fixture Type      | Flush Mount   |
| Fixture Material  | Glass / Metal |