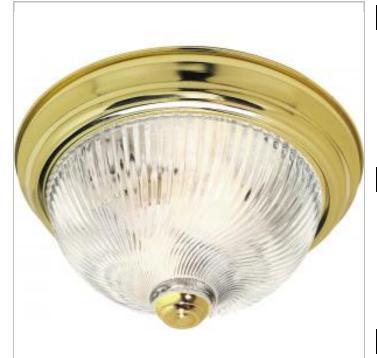

## NUVO SF76-024

2 LIGHT 11" FLUSH MOUNT

Notes

| General         |                |  |
|-----------------|----------------|--|
| Status          | Active         |  |
| Finish          | Polished Brass |  |
| Style           | Traditional    |  |
| Number of Lamps | 2              |  |
| Height (in.)    | 5              |  |
| Width (in.)     | 11.25          |  |

## Specifications

| Base              | Medium        |
|-------------------|---------------|
| Bulb Type         | Incandescent  |
| Max Wattage       | 60            |
| Bulb Included     | No            |
| Glass Description | Clear Swirl   |
| Fixture Type      | Flush Mount   |
| Fixture Material  | Glass / Metal |