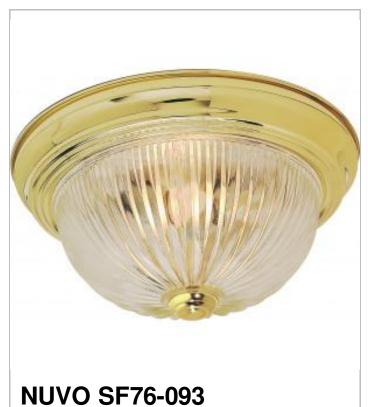

## SATCO NUVO

Project Name

Location

Prepared By

| General         |                |
|-----------------|----------------|
| Status          | Active         |
| Finish          | Polished Brass |
| Style           | Traditional    |
| Number of Lamps | 3              |
| Height (in.)    | 6              |
| Width (in.)     | 15.25          |

| Specifications    |               |
|-------------------|---------------|
| Base              | Medium        |
| Bulb Type         | Incandescent  |
| Max Wattage       | 60            |
| Bulb Included     | No            |
| Glass Description | Clear Ribbed  |
| Fixture Type      | Flush Mount   |
| Fixture Material  | Glass / Metal |