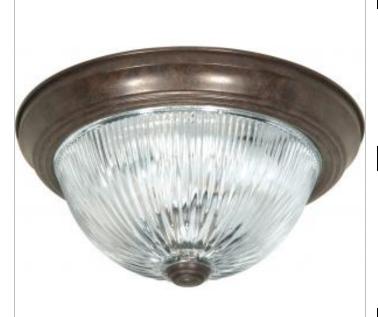

## NUVO SF76-607

2 LIGHT 13" FLUSH MOUNT

Notes

| General         |             |
|-----------------|-------------|
| Status          | Active      |
| Finish          | Old Bronze  |
| Style           | Traditional |
| Number of Lamps | 2           |
| Height (in.)    | 5.5         |
| Width (in.)     | 13.25       |

## SpecificationsBaseMediumBulb TypeIncandescentMax Wattage60Bulb IncludedNoGlass DescriptionClear RibbedFixture TypeFlush MountFixture MaterialClear Glass

| Compliance      |                   |
|-----------------|-------------------|
| Safety Listing  | cULus             |
| Location Rating | Damp              |
| UL Application  | Ceiling           |
| Energy Star     | No                |
| CEC Status      | Not T24 Compliant |
| CA Prop 65      | Lead              |
| RoHS Compliant  | Yes               |