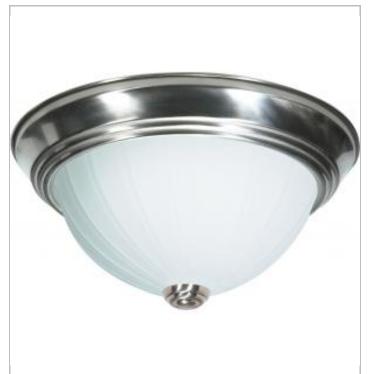

## SATCO NUVO

Project Name

Location

Prepared By

| NUVO | SF7 | <b>'6-245</b> |
|------|-----|---------------|
|------|-----|---------------|

3 LIGHT 15" FLUSH MOUNT

Notes

| General         |                |
|-----------------|----------------|
| Status          | Active         |
| Finish          | Brushed Nickel |
| Style           | Traditional    |
| Number of Lamps | 3              |
| Height (in.)    | 6              |
| Width (in.)     | 15.25          |

| Specifications    |               |
|-------------------|---------------|
| Base              | Medium        |
| Bulb Type         | Incandescent  |
| Max Wattage       | 60            |
| Bulb Included     | No            |
| Glass Description | Frosted Melon |
| Fixture Type      | Flush Mount   |
| Fixture Material  | Frosted Glass |