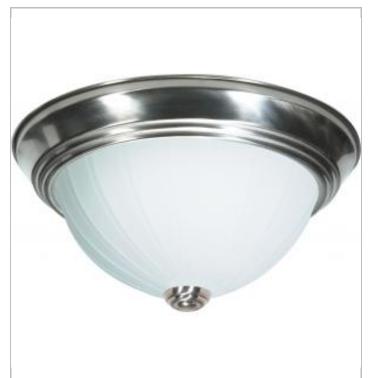

## **NUVO SF76-243**

2 LIGHT 11" FLUSH MOUNT

Notes

| General         |                |
|-----------------|----------------|
| Status          | Active         |
| Finish          | Brushed Nickel |
| Style           | Traditional    |
| Number of Lamps | 2              |
| Height (in.)    | 5              |
| Width (in.)     | 11.25          |

| Specifications    |               |  |
|-------------------|---------------|--|
| Base              | Medium        |  |
| Bulb Type         | Incandescent  |  |
| Max Wattage       | 60            |  |
| Bulb Included     | No            |  |
| Glass Description | Frosted Melon |  |
| Fixture Type      | Flush Mount   |  |
| Fixture Material  | Frosted Glass |  |