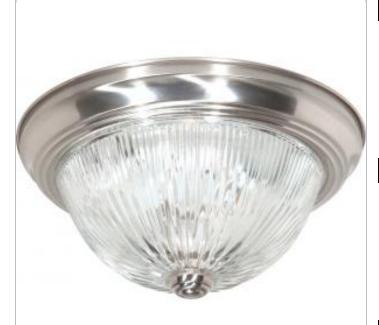

## NUVO SF76-609

2 LIGHT 11" FLUSH MOUNT

Notes

| General         |                |
|-----------------|----------------|
| Status          | Active         |
| Finish          | Brushed Nickel |
| Style           | Traditional    |
| Number of Lamps | 2              |
| Height (in.)    | 5              |
| Width (in.)     | 11.25          |

## SpecificationsBaseMediumBulb TypeIncandescentMax Wattage60Bulb IncludedNoGlass DescriptionClear RibbedFixture TypeFlush MountFixture MaterialClear Glass

| Compliance      |                   |
|-----------------|-------------------|
| Safety Listing  | cULus             |
| Location Rating | Damp              |
| UL Application  | Ceiling           |
| Energy Star     | No                |
| CEC Status      | Not T24 Compliant |
| CA Prop 65      | Lead              |
| RoHS Compliant  | Yes               |