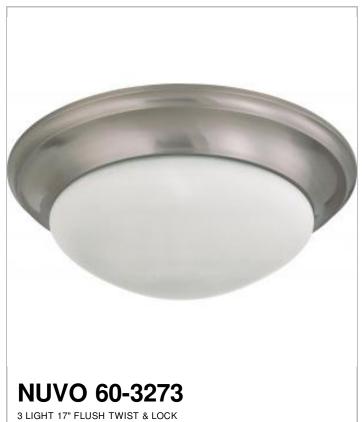

## SATCO NUVO

Project Name

Location

Prepared By

| General         |                |  |
|-----------------|----------------|--|
| Status          | Active         |  |
| Finish          | Brushed Nickel |  |
| Style           | Transitional   |  |
| Number of Lamps | 3              |  |
| Height (in.)    | 6              |  |
| Width (in.)     | 17             |  |

| Specifications    |               |
|-------------------|---------------|
| Base              | Medium        |
| Bulb Type         | Incandescent  |
| Max Wattage       | 60            |
| Bulb Included     | No            |
| Glass Description | Frosted       |
| Fixture Type      | Flush Mount   |
| Fixture Material  | Glass / Metal |