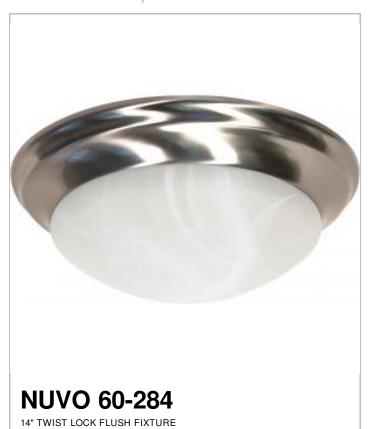

## SATCO NUVO

Project Name

Location

Prepared By

| General         |                |  |
|-----------------|----------------|--|
| Status          | Active         |  |
| Finish          | Brushed Nickel |  |
| Style           | Transitional   |  |
| Number of Lamps | 2              |  |
| Height (in.)    | 5.5            |  |
| Width (in.)     | 14             |  |

| Specifications    |               |  |
|-------------------|---------------|--|
| Base              | Medium        |  |
| Bulb Type         | Incandescent  |  |
| Max Wattage       | 60            |  |
| Bulb Included     | No            |  |
| Glass Description | Alabaster     |  |
| Fixture Type      | Flush Mount   |  |
| Fixture Material  | Frosted Glass |  |