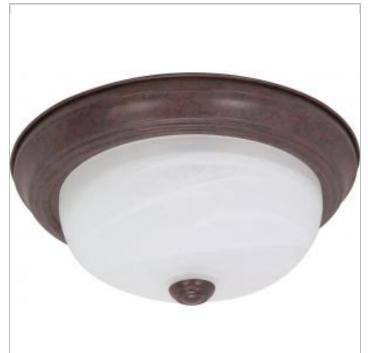

## SATCO NUVO

Project Name

Location

Prepared By

**NUVO 60-206** 

2 LT - 13" FLUSH FIXTURE

Notes

| General         |              |
|-----------------|--------------|
| Status          | Active       |
| Finish          | Old Bronze   |
| Style           | Transitional |
| Number of Lamps | 2            |
| Height (in.)    | 5.38         |
| Width (in.)     | 13.25        |

| Specifications    |               |
|-------------------|---------------|
| Base              | Medium        |
| Bulb Type         | Incandescent  |
| Max Wattage       | 60            |
| Bulb Included     | No            |
| Glass Description | Alabaster     |
| Fixture Type      | Flush Mount   |
| Fixture Material  | Frosted Glass |