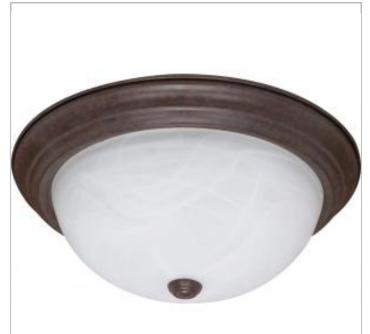

## SATCO NUVO

Project Name

Location

Prepared By

**NUVO 60-207** 

3 LT - 15" FLUSH FIXTURE

Notes

| General         |              |
|-----------------|--------------|
| Status          | Active       |
| Finish          | Old Bronze   |
| Style           | Transitional |
| Number of Lamps | 3            |
| Height (in.)    | 6            |
| Width (in.)     | 15.25        |

| Specifications    |               |
|-------------------|---------------|
| Base              | Medium        |
| Bulb Type         | Incandescent  |
| Max Wattage       | 60            |
| Bulb Included     | No            |
| Glass Description | Alabaster     |
| Fixture Type      | Flush Mount   |
| Fixture Material  | Frosted Glass |