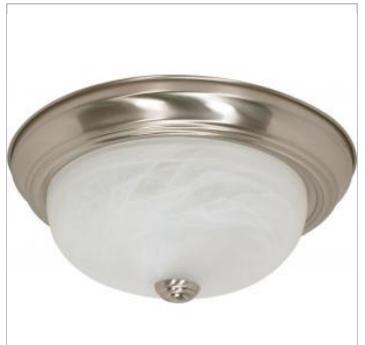

## SATCO NUVO

Project Name

Location

Prepared By

**NUVO 60-198** 

2 LT - 13" FLUSH FIXTURE

Notes

| General         |                |
|-----------------|----------------|
| Status          | Active         |
| Finish          | Brushed Nickel |
| Style           | Transitional   |
| Number of Lamps | 2              |
| Height (in.)    | 5.38           |
| Width (in.)     | 13.25          |

| Specifications    |               |
|-------------------|---------------|
| Base              | Medium        |
| Bulb Type         | Incandescent  |
| Max Wattage       | 60            |
| Bulb Included     | No            |
| Glass Description | Alabaster     |
| Fixture Type      | Flush Mount   |
| Fixture Material  | Frosted Glass |