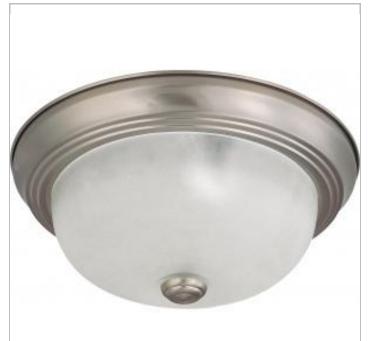

## SATCO NUVO

Project Name

Location

Prepared By

**NUVO 60-3261** 

2 LIGHT 11" FLUSH MOUNT

Notes

| General         |                |
|-----------------|----------------|
| Status          | Active         |
| Finish          | Brushed Nickel |
| Style           | Transitional   |
| Number of Lamps | 2              |
| Height (in.)    | 4.88           |
| Width (in.)     | 11.38          |

| Specifications    |               |  |
|-------------------|---------------|--|
| Base              | Medium        |  |
| Bulb Type         | Incandescent  |  |
| Max Wattage       | 60            |  |
| Bulb Included     | No            |  |
| Glass Description | Frosted       |  |
| Fixture Type      | Flush Mount   |  |
| Fixture Material  | Frosted Glass |  |