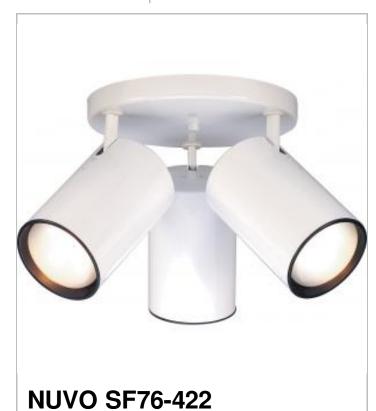

## SATCO NUVO

Project Name

Location

Prepared By

| N | O) | œ | Ŀ |
|---|----|---|---|
|   |    |   |   |

3 LT R30 STRAIGHT CYLINDER FIX

| General         |             |
|-----------------|-------------|
| Status          | Active      |
| Finish          | White       |
| Style           | Traditional |
| Number of Lamps | 3           |
| Height (in.)    | 10          |