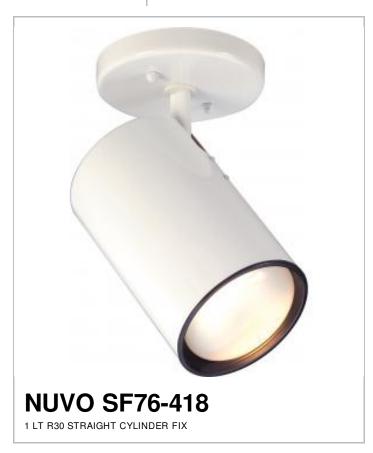

## SATCO NUVO

Project Name

Location

Prepared By

| Ν | o | tе | r |
|---|---|----|---|
|   |   | ~~ | 8 |
|   |   |    |   |

| General         |             |
|-----------------|-------------|
| Status          | Active      |
| Finish          | White       |
| Style           | Traditional |
| Number of Lamps | 1           |
| Height (in.)    | 10          |

| Specifications   |               |  |
|------------------|---------------|--|
| Bulb Type        | Incandescent  |  |
| Max Wattage      | 50            |  |
| Bulb Included    | No            |  |
| Fixture Type     | Flush Mount   |  |
| Fixture Material | Glass / Metal |  |