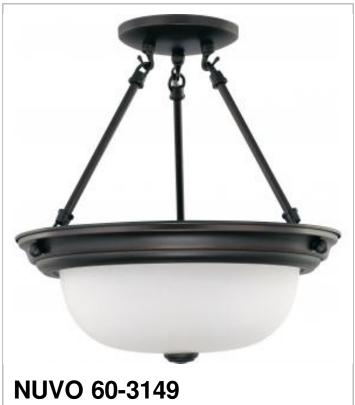

## **SATCO**<sup>®</sup> NUVO<sup>®</sup>

Project Name

Location

Prepared By

2 LIGHT 13" SEMI-FLUSH

Notes

| Status            | Active          |
|-------------------|-----------------|
| Finish            | Mahogany Bronze |
| Style             | Transitional    |
| Number of Lamps   | 2               |
| Height (in.)      | 14              |
| Width (in.)       | 13.25           |
| Specifications    |                 |
| Bulb Type         | Incandescent    |
| Max Wattage       | 60              |
| Bulb Included     | No              |
| Glass Description | Frosted         |
| Fixture Type      | Semi Flush      |
| Fixture Material  | Glass / Metal   |
| Compliance        |                 |
| UL Application    | Ceiling         |
| Energy Star       | No              |