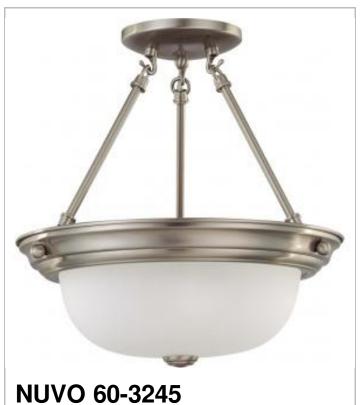

## SATCO' NUVO

Project Name

Location

Prepared By

2 LIGHT 13" SEMI-FLUSH

Notes

| General           |                |
|-------------------|----------------|
| Status            | Active         |
| Finish            | Brushed Nickel |
| Style             | Transitional   |
| Number of Lamps   | 2              |
| Height (in.)      | 14             |
| Width (in.)       | 13.25          |
| Specifications    |                |
| Bulb Type         | Incandescent   |
| Max Wattage       | 60             |
| Bulb Included     | No             |
| Glass Description | Frosted        |
| Fixture Type      | Semi Flush     |
| Fixture Material  | Glass / Metal  |
| Compliance        |                |
| LIL Application   | Cailing        |

| UL Application | Ceiling |
|----------------|---------|
| Energy Star    | No      |
| CA Prop 65     | Lead    |
| RoHS Compliant | Yes     |