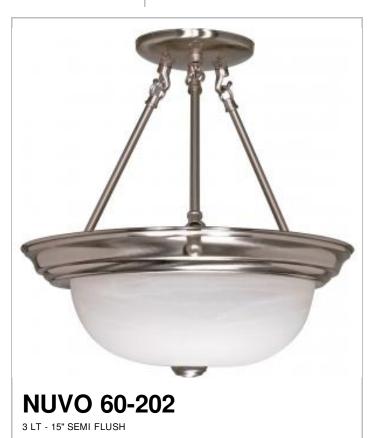

## SATCO' NUVO

Project Name

Location

Prepared By

| General           |                |
|-------------------|----------------|
| Status            | Active         |
| Finish            | Brushed Nickel |
| Style             | Transitional   |
| Number of Lamps   | 3              |
| Height (in.)      | 15.5           |
| Width (in.)       | 15.25          |
| Specifications    |                |
| Bulb Type         | Incandescent   |
| Max Wattage       | 60             |
| Bulb Included     | No             |
| Glass Description | Alabaster      |
| Fixture Type      | Semi Flush     |
| Fixture Material  | Glass / Steel  |
| Compliance        |                |
| UL Application    | Ceiling        |
| Energy Star       | No             |
| CA Prop 65        | Lead           |
| RoHS Compliant    | Yes            |