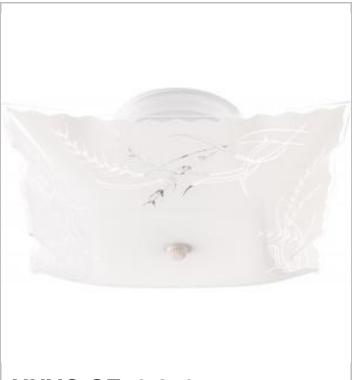

## SATCO' NUVO'

Project Name

Location Prepared By

| NU  | IVO | SF76         | 5-270 |
|-----|-----|--------------|-------|
| 114 |     | $\mathbf{O}$ | ,     |

2 LIGHT 12" CEILING FIXTURE

Notes

| General         |             |  |  |
|-----------------|-------------|--|--|
| Status          | Active      |  |  |
| Finish          | White       |  |  |
| Style           | Traditional |  |  |
| Number of Lamps | 2           |  |  |
| Height (in.)    | 4.75        |  |  |
| Width (in.)     | 11.75       |  |  |