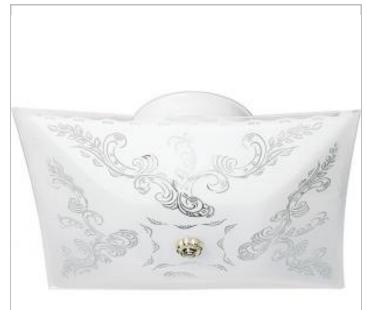

## **NUVO SF77-126**

2 LIGHT SQUARE CEILING FLUSH

Notes

| General         |             |
|-----------------|-------------|
| Status          | Active      |
| Finish          | White       |
| Style           | Traditional |
| Number of Lamps | 2           |
| Height (in.)    | 4.75        |
| Width (in.)     | 11.75       |

| Specifications   |               |  |
|------------------|---------------|--|
| Base             | Medium        |  |
| Bulb Type        | Incandescent  |  |
| Max Wattage      | 60            |  |
| Bulb Included    | No            |  |
| Fixture Shape    | Square        |  |
| Fixture Type     | Flush Mount   |  |
| Fixture Material | Frosted Glass |  |