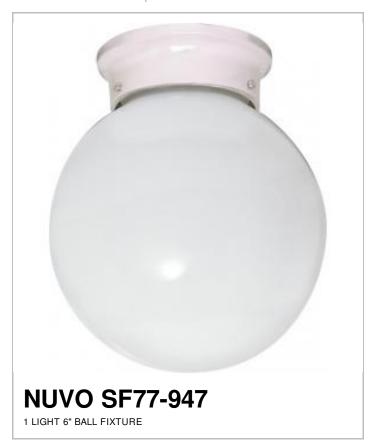

## SATCO NUVO

Project Name

Location

Prepared By

| Mada  |
|-------|
| Notes |
|       |

| General         |             |
|-----------------|-------------|
| Status          | Active      |
| Finish          | White       |
| Style           | Traditional |
| Number of Lamps | 1           |
| Height (in.)    | 7.25        |
| Width (in.)     | 6           |

| Specifications    |               |
|-------------------|---------------|
| Base              | Medium        |
| Bulb Type         | Incandescent  |
| Max Wattage       | 60            |
| Bulb Included     | No            |
| Glass Description | White         |
| Fixture Type      | Flush Mount   |
| Fixture Material  | Frosted Glass |