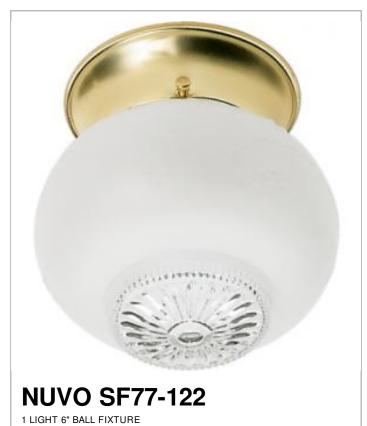

## SATCO NUVO

Project Name

Location

Prepared By

| General         |                |  |
|-----------------|----------------|--|
| Status          | Active         |  |
| Finish          | Polished Brass |  |
| Style           | Traditional    |  |
| Number of Lamps | 1              |  |
| Height (in.)    | 5.5            |  |
| Width (in.)     | 5              |  |

| Specifications    |                        |
|-------------------|------------------------|
| Base              | Medium                 |
| Bulb Type         | Incandescent           |
| Max Wattage       | 60                     |
| Bulb Included     | No                     |
| Glass Description | Frosted - Clear Bottom |
| Fixture Type      | Flush Mount            |
| Fixture Material  | Frosted Glass          |