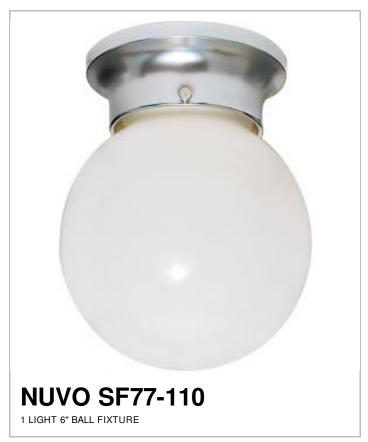

## SATCO NUVO

Project Name

Location

Prepared By

| N | O) | œ | Ŀ |
|---|----|---|---|
|   |    |   |   |

| General         |                |
|-----------------|----------------|
| Status          | Active         |
| Finish          | Polished Brass |
| Style           | Traditional    |
| Number of Lamps | 1              |
| Height (in.)    | 7.25           |
| Width (in.)     | 6              |

| Specifications    |               |  |
|-------------------|---------------|--|
| Base              | Medium        |  |
| Bulb Type         | Incandescent  |  |
| Max Wattage       | 60            |  |
| Bulb Included     | No            |  |
| Glass Description | White         |  |
| Fixture Type      | Flush Mount   |  |
| Fixture Material  | Frosted Glass |  |