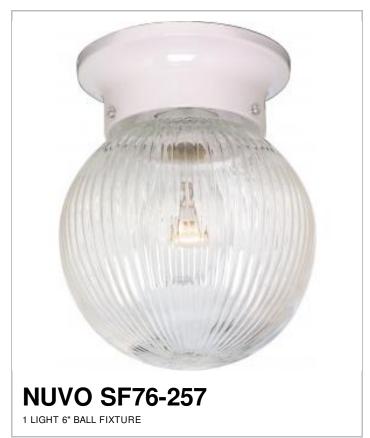

## SATCO NUVO

Project Name

Location

Prepared By

| General         |             |
|-----------------|-------------|
| Status          | Active      |
| Finish          | White       |
| Style           | Traditional |
| Number of Lamps | 1           |
| Height (in.)    | 7.25        |
| Width (in.)     | 6           |

| Specifications    |              |  |
|-------------------|--------------|--|
| Base              | Medium       |  |
| Bulb Type         | Incandescent |  |
| Max Wattage       | 60           |  |
| Bulb Included     | No           |  |
| Glass Description | Clear Ribbed |  |
| Fixture Type      | Flush Mount  |  |
| Fixture Material  | Clear Glass  |  |