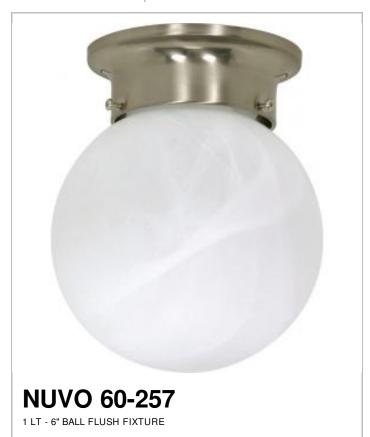

## SATCO NUVO

Project Name

Location

Prepared By

| General         |                |
|-----------------|----------------|
| Status          | Active         |
| Finish          | Brushed Nickel |
| Style           | Utility        |
| Number of Lamps | 1              |
| Height (in.)    | 7.25           |
| Width (in.)     | 6              |

| Specifications    |               |  |
|-------------------|---------------|--|
| Base              | Medium        |  |
| Bulb Type         | Incandescent  |  |
| Max Wattage       | 60            |  |
| Bulb Included     | No            |  |
| Glass Description | Alabaster     |  |
| Fixture Type      | Flush Mount   |  |
| Fixture Material  | Frosted Glass |  |